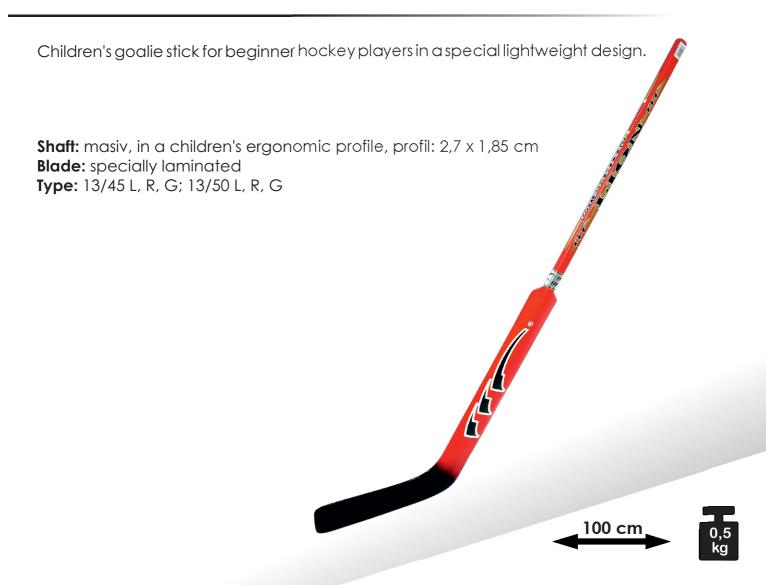

**Shaft:** made of wood – masiv, profil: 2,7 x 1,85 cm

Blade: masiv, laminated – type L, R

A player's hockey sticks of proven design, intended for a wide range of hobby athletes aged 13–16 years

**Shaft:** made of layered wood, profil: 3 x 2 cm