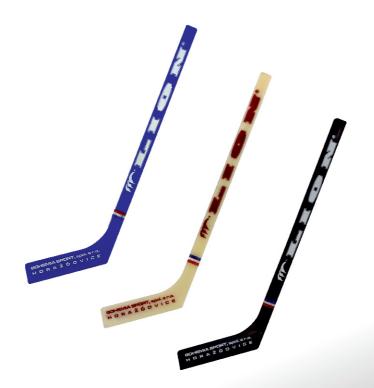

# LION MINI 30

Designed for advertisement purposes, plastic molding, multiple colour versions.

# **LION Torwart MINI 30**

Designed for advertisement purposes, plastic molding, multiple colour versions.