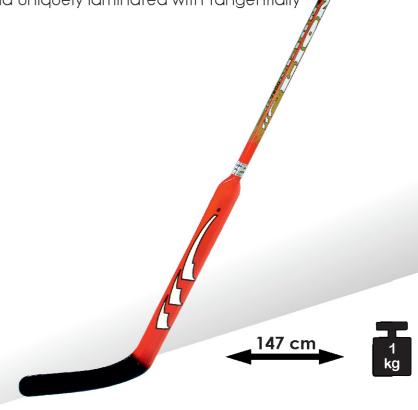

Blade: wooden, laminated – type L, R

Children's stick designed primarily for In-Line and Street hockey, 6–9 years.

Children's stick designed primarily for In-Line and Street hockey, 6–9 years.

Special goalie stick "SUPER" designed for top competitive ice hockey. All-wood, lightweight version. **Shaft:** sandwich 7 slices, reinforced with fiberglass tapes with carbon. Profil: 3 x 2 cm Blade: 2x specially tangentially laminated with carbon reinforcement **Type:** 13/65 L, R; 14/70 L 147 cm