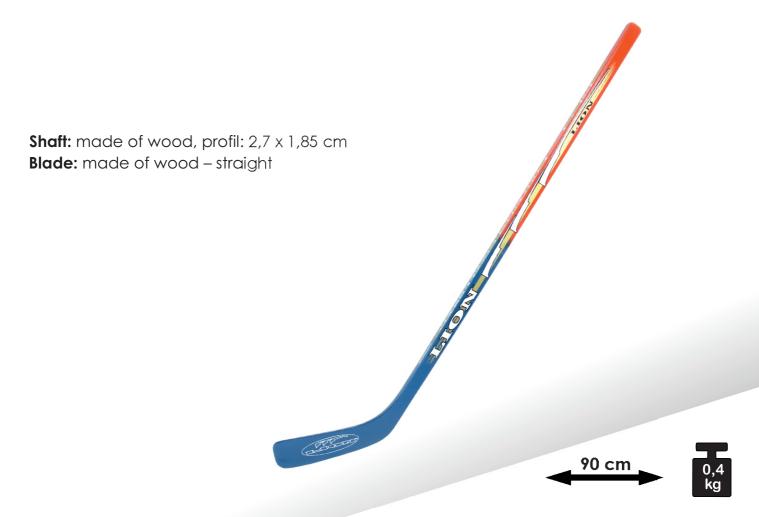

**Shaft:** made of wood – masiv, profil: 2,7 x 1,85 cm

Blade: masiv, laminated – type L, R

A player's hockey sticks of proven design, intended for a wide range of hobby athletes aged 13–16 years

**Shaft:** made of layered wood, profil: 3 x 2 cm