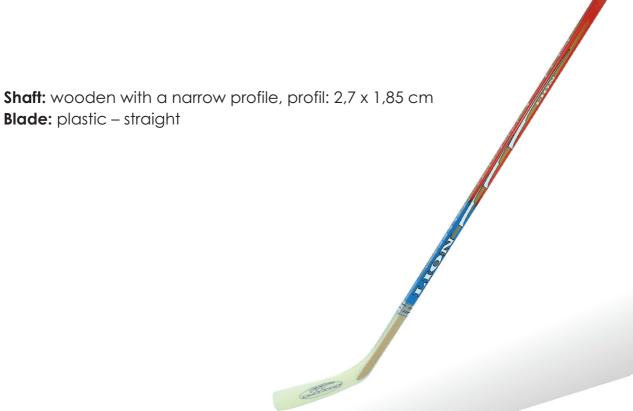

**Shaft:** made of wood – masiv, profil: 2,7 x 1,85 cm

Blade: masiv, laminated – type L, R

A player's hockey sticks of proven design, intended for a wide range of hobby athletes aged 13–16 years

**Shaft:** made of layered wood, profil: 3 x 2 cm