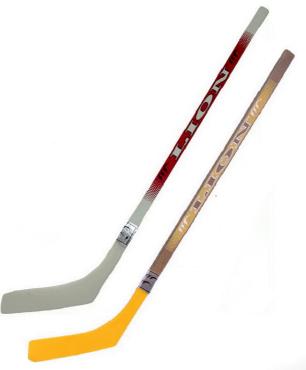

# **Hockey sticks**

We offer LION icehockey sticks, hockey sticks designed for ball hockey and street hockey.

traditional czech production

made of high quality wood

made by standards of EU

Children's stick intended for the smallest novice hockey players aged 4–8 years.

**Shaft:** wooden with a narrow profile, profil: 2,3 x 1,65 cm

Blade: wooden, laminated – type L, R

Children's stick intended for the smallest novice hockey players aged 3-5 years.

Children's stick intended for hockey players aged 8–12.

**Shaft:** made of wood – masiv, profil: 2,7 x 1,85 cm

Blade: masiv, laminated – type L, R

A player's hockey sticks of proven design, intended for a wide range of hobby athletes aged 13–16 years

**Shaft:** made of layered wood, profil: 3 x 2 cm