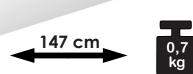

Blade: wooden, laminated – type L, R

Children's stick designed primarily for In-Line and Street hockey, 6–9 years.

Children's stick designed primarily for In-Line and Street hockey, 6–9 years.

Special goalie stick "SUPER" designed for top competitive ice hockey. All-wood, lightweight version. **Shaft:** sandwich 7 slices, reinforced with fiberglass tapes with carbon. Profil: 3 x 2 cm Blade: 2x specially tangentially laminated with carbon reinforcement **Type:** 13/65 L, R; 14/70 L 147 cm