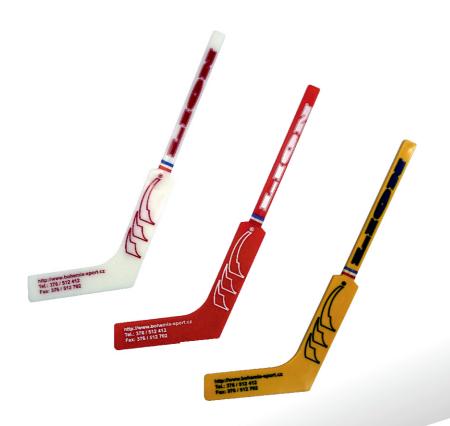

# LION MINI 30

Designed for advertisement purposes, plastic molding, multiple colour versions.

# LION MINI 60

Designed for advertisement purposes, Shaft is made of wood, blade is made of plastic.

# **LION Torwart MINI 30**

Designed for advertisement purposes, plastic molding, multiple colour versions.