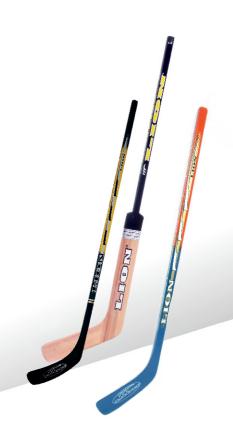

#### **Products**

#### **Junior**

LION 6600

LION 6611

LION 6633

LION 6666

#### With plastic blade

LION 3311

LION 3322

#### Goalie

LION 7712

LION 7800

LION 7900

#### Competitive

LION 9100