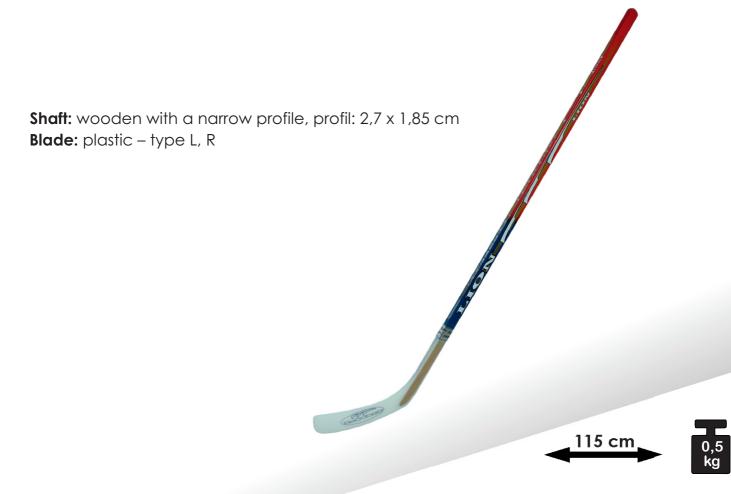

**Shaft:** wooden with a narrow profile, profil: 2,3 x 1,65 cm

Blade: wooden, laminated – type L, R

Children's stick intended for the smallest novice hockey players aged 3-5 years.

Children's stick intended for hockey players aged 8–12.